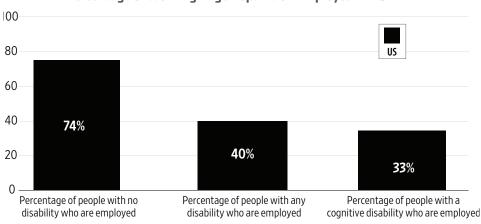

## Percentage of Working - Age Population Employed in 2021

Source: American Community Survey

Table 3: Employment Outcomes for Working - Age People (Ages 16 – 64)

|                                                                                                 | 2014   | 2015   | 2016   | 2017   | 2018   | 2019   | 2020   | 2021   |
|-------------------------------------------------------------------------------------------------|--------|--------|--------|--------|--------|--------|--------|--------|
| Mean annual earnings from work for people with no disability (in thousands of dollars)          | \$45.0 | \$44.9 | \$46.2 | \$49.7 | \$51.5 | \$53.7 | \$56.2 | \$57.5 |
| Mean annual earnings from work for people with any disability (in thousands of dollars)         | \$32.6 | \$32.8 | \$34.0 | \$35.1 | \$36.2 | \$37.5 | \$37.1 | \$40.4 |
| Mean annual earnings from work for people with a cognitive disability (in thousands of dollars) | \$21.6 | \$21.9 | \$23.0 | \$24.4 | \$25.6 | \$27.2 | \$27.2 | \$31.1 |
| Mean weekly hours worked for people with no disability                                          | 39     | 39     | 39     | 39     | 39     | 47     | 39     | 39     |
| Mean weekly hours worked for people with any disability                                         | 36     | 36     | 36     | 36     | 36     | 43     | 36     | 37     |
| Mean weekly hours worked for people with a cognitive disability                                 | 32     | 32     | 33     | 33     | 33     | 40     | 33     | 34     |
| Percentage of people with no disability living below the poverty line                           | 13.0%  | 12.4%  | 12.4%  | 11.2%  | 10.9%  | 10.1%  | 9.8%   | 10.6%  |
| Percentage of people with any disability living below the poverty line                          | 28.0%  | 26.9%  | 26.8%  | 26.1%  | 26.0%  | 25.0%  | 24.4%  | 24.4%  |
| Percentage of people with a cognitive disability living below the poverty line                  | 33.6%  | 32.0%  | 32.0%  | 31.0%  | 30.8%  | 29.3%  | 28.4%  | 28.0%  |